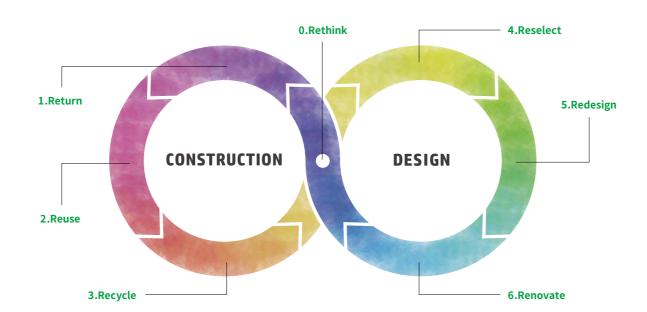

## 0.Rethink

rethink a design process across the entire supply chain

#### 1.Return repair and divert existing items

### 2.Reuse

adapt items that are no longer used to new uses and reuse them

### 3.Recycle

disassemble, separate and recycle mixed waste

### 4.Reselect

select ethically correct materials

5.Redesign design a space on the basis of circulation

### 6.Renovate

update the space and activate the surrounding environment