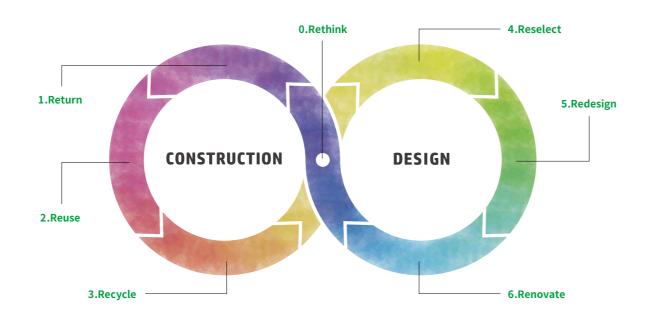

#### 0.Rethink

rethink a design process across the entire supply chain

#### 1.Return repair and divert existing items

#### 2.Reuse

adapt items that are no longer used to new uses and reuse them

#### 3.Recycle

disassemble, separate and recycle mixed waste

#### 4.Reselect

select ethically correct materials

5.Redesign design a space on the basis of circulation

#### 6.Renovate

update the space and activate the surrounding environment